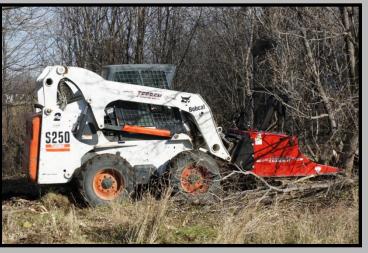

## **TEBBEN TREE SAW**

TEBBEN TREE SAW: Available in both 3pt mounted and skid steer mounted models. Tree Saw is designed to cut trees up to 14" in diameter - 16 feet tall at or below ground level and remove unwanted brush.

## -STANDARD FEATURES-

- 12 replaceable carbide teeth mounted on a 40" diameter wheel.
- Cat I, II & III 3PT mounted.
- Cat 5 driveline with slip clutch.
- 75 HP Gearbox.
- Skid Steer model equipped with a universal mount plate. 16-22 GPM
- Brush guard 57" in height.
- Hydraulic grapple arm (optional).