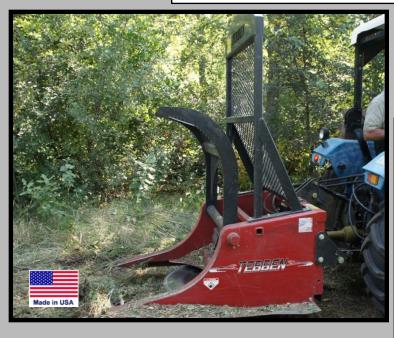

## **TREE & STUMP SAW**

The Tebben Tree Saw is designed to cut down invasive trees easily, clean and fast.

- 3 PT. CAT. I, II, III or skid loader mounted.
- 75HP Gearbox/Rated for 30-120 HP tractor.
- 3/4" thick x 40" Dia. blade w/ 12 replaceable carbide tips.
- Heavy Duty push bar and grapple arm directs falling trees, and can also be used to pick up and stack trees.
- Cat. 5 Driveline w/ slip clutch.
- 15" Cutting Depth
- Weight 1452lbs

## **TEBBEN TREE SAW**

TEBBEN TREE SAW: Available in both 3pt mounted and skid steer mounted models. Tree Saw is designed to cut trees up to 14" in diameter - 16 feet tall at or below ground level and remove unwanted brush.

## -STANDARD FEATURES-

- 12 replaceable carbide teeth mounted on a 40" diameter wheel.
- Cat I, II & III 3PT mounted.
- Cat 5 driveline with slip clutch.
- 75 HP Gearbox.
- Skid Steer model equipped with a universal mount plate. 16-22 GPM
- Brush guard 57" in height.
- Hydraulic grapple arm (optional).